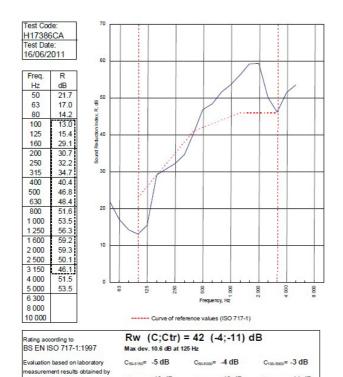

BRE-P100456-1084 - BRE Report P102396-1011B

Refer to Speedline Specification Clause

102 mm. (At Base Track, Excluding Finishes)

Severe - Annexes A-F

42 RwdB, Date Tested or Assessed Against - 50-K-57

C<sub>0,50-3150</sub>= -13 dB

TESTED AT ONE OF THE UKAS ACCREDITED LABORATORIES BELOW

B.T.C
(H-Ref on Graph)

B.R.E

AIRO

S.R.L

AIRO

S.R.L

C<sub>1,100-5000</sub>: -11 dB

C<sub>1,50-5000</sub>= -13 dB

Email: enquiries@speedlinedrywall.co.uk