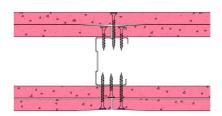

## 50-K-61 - SPEEDLINE System Data Sheet - Version V1 (24-10-23)

SPEEDLINE 50mm 'C' Stud Partition @600mm Ctrs, with 2x Knauf 12.5mm Fire Panel each side